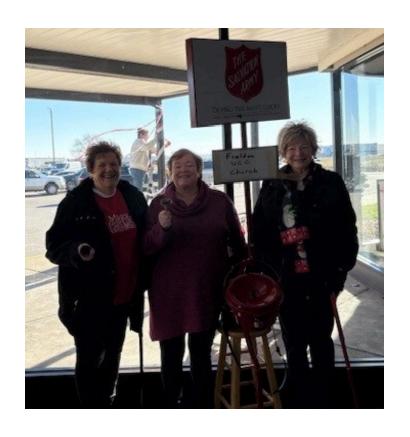

Children During Children's Time

First Advent Candle Lighting

Second Advent Candle Lighting

CHRIST CANDLE

Third Advent Candle Lighting

Fourth Advent Candle Lighting

Salvation Army Bell Ringers

Candles in Remembrance of Our Church Family Members