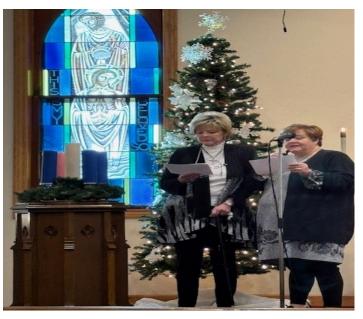

Children During Children's Time

First Advent Candle Lighting

Second Advent Candle Lighting

CHRIST CANDLE

Third Advent Candle Lighting

Fourth Advent Candle Lighting

Salvation Army Bell Ringers

Candles in Remembrance of Our Church Family Members