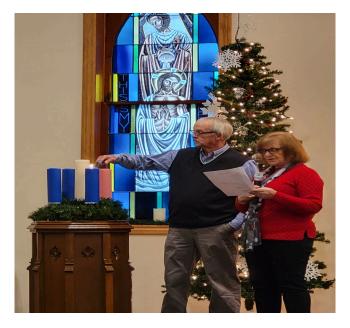

Children During Children's Time

First Advent Candle Lighting

Second Advent Candle Lighting

CHRIST CANDLE

Third Advent Candle Lighting

Fourth Advent Candle Lighting

Salvation Army Bell Ringers

Candles in Remembrance of Our Church Family Members